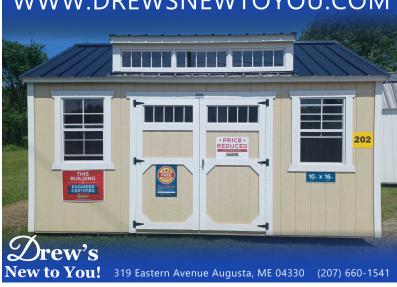

## 2024 OLD HICKORY 10X16 DORMER

\$6,214

319 EASTERN AVENUE AUGUSTA ME,04330

Scan QR Code or Click Here

WWW.DREWSNEWTOYOU.COM

VIN: HSUTD-ME9209-1016-041524-SP

STK#: 202

**EXTERIOR COLOR: BEIGE** 

TRIM: DORMER CONDITION: NEW

COLOR: BEIGE MILEAGE: N/A

INTERIOR COLOR: UNFINISHED

**DESCRIPTION/OPTIONS:** New 10x16 utility shed with dormer. This building has 8ft walls, metal roof, smart panel siding, 2 2ft x 3ft windows, double doors with windows, dormer with 3 windows, engineered floor, and diamond plate threshold. This building is located at 319 Eastern Avenue Augusta.