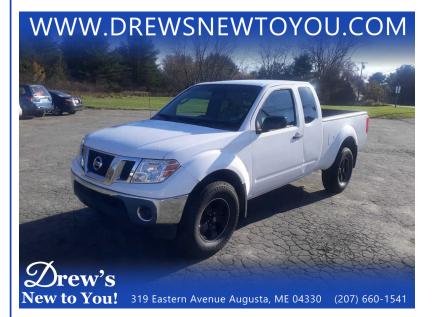

## 2011 NISSAN FRONTIER SV V6 KING CAB 4WD

VIN: 1N6AD0CW2BC428031 STK#: 179 EXTERIOR COLOR: WHITE DRIVETRAIN: 4WD TRIM: SV V6 KING CAB 4WD CONDITION: USED MPG HIGHWAY: 19 COLOR: WHITE MILEAGE: 105197 INTERIOR COLOR: BEIGE TRANSMISSION: AUTOMATIC ENGINE: 4.0L V6 DOHC 24V MPG CITY: 14 - 15

**DESCRIPTION/OPTIONS:** With good performance and strong safety scores, the 2011 Nissan Frontier is a top choice among 2011 compact pickups. Where full-size pickup trucks tend to be employed as workhorses, their mid-sized counterparts usually enjoy a more recreational life. With its fully boxed frame, Utili-track Bed Channel System and a sprayin bed liner, the Frontier is primarily designed with a good time in mind. But, the Frontier can still do the work expected of a pickup when asked. The Frontier's powerful V6 engine is one of the strongest in the segment, providing superior power for towing and passing. This 4wd is an extra cab without the jump seats. New tires, alignment, brakes, rear shocks, leaf springs and sticker.