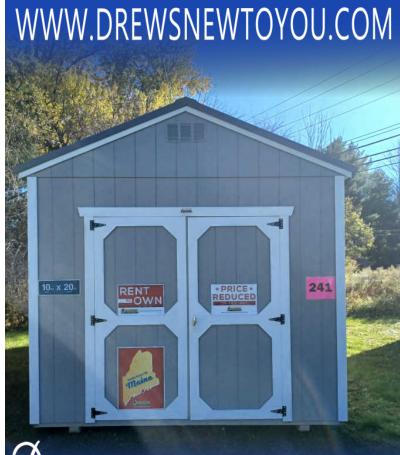

# 2024 OLD HICKORY 10X20

# Srew's New to You! 319 Eastern Avenue Augusta, ME 04330 (207) 660-1541

VIN: HUTX-ME9697-1020-08124-SP STK#: 241 EXTERIOR COLOR: GRAY CONDITION: NEW COLOR: GRAY MILEAGE: N/A INTERIOR COLOR: UNFINISHED

**DESCRIPTION/OPTIONS:** New 10x20 utility shed with metal roof, smart panel siding, 3ft x 3ft window, double doors, engineered floor, and diamond plate threshold. Our experienced delivery drivers provide a hassle-free, efficient delivery experience. There is no site preparation necessary if the location is no more than 3 feet out of level in any direction. Our free delivery and set up must be within 30 miles of the sales lot and includes leveling up to 3 feet with customer provided cement blocks and driver supplied pressure treated shims. Over 30 miles additional charges apply. Leveling blocks can be purchased from the driver, if needed. Our 5/8" engineered tongue and groove flooring offers exceptional strength for a flatter, more stable floor. Free of knots and patches with thermally fused face. Advanced resins are moisture resistant. This building is located at 319 Eastern Ave Augusta.