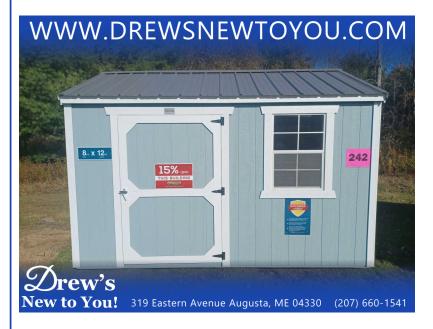

## 2024 OLD HICKORY 8X12

\$3,417

319 EASTERN AVENUE AUGUSTA ME,04330

Scan QR Code or Click Here

VIN: HSUT-ME9853-0812-100924-SP

STK#: 242 MILE

EXTERIOR COLOR: SMOKEY BLUE

**CONDITION: NEW** 

COLOR: SMOKEY BLUE

MILEAGE: N/A

INTERIOR COLOR: UNFINISHED

DESCRIPTION/OPTIONS: New 8x12 utility shed with metal roof, 4ft door, smart panel siding, 2ft x 3ft window, engineered floor, and diamond plate threshold. Old Hickory Buildings is a leader you can trust in the portable storage industry. For over 25 years, we have succeeded by providing our customers with dependable storage solutions and a quality buying experience. Using the old fashioned, country tradition of barn building, we at Old Hickory Buildings and Sheds create quality storage buildings for many happy customers throughout North America. Our factories use the same traditional construction techniques and philosophies handed down from generation to generation among the many Amish and Mennonite communities. In fact, the kind of quality, care, and attention to detail that we put into every one of our barns is how we became leaders in our industry. Our overriding philosophy of quality can be seen in our company's culture every day. From the premium materials we use to the engineer certification process, and from our highly skilled and customer friendly delivery drivers to our knowledgeable salespeople, you can be confident that you'll get the best building for your needs at a price within your budget. Our experienced delivery drivers provide a hassle-free, efficient delivery experience. There is no site preparation necessary if the location is no more than 3 feet out of level in any direction. Our free delivery and set up must be within 30 miles of the sales lot and includes leveling up to 3 feet with customer provided cement blocks and driver supplied pressure treated shims. Over 30 miles additional charges apply. Leveling blocks can be purchased from the driver, if needed.Our 5/8" engineered tongue and groove flooring offers exceptional strength for a flatter, more stable floor. Free of knots and patches with thermally fused face. Advanced resins are moisture resistant.