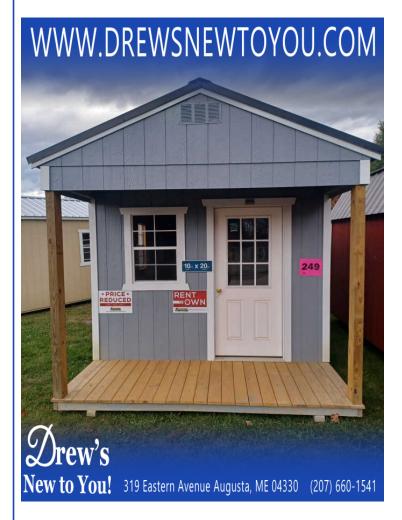

## 2024 OLD HICKORY 10X20 PLAYHOUSE

\$7,254

319 EASTERN AVENUE AUGUSTA ME,04330

VIN: HPH-ME9181-1020-033124-SP STK#: 249 EXTERIOR COLOR: GRAY TRIM: PLAYHOUSE CONDITION: NEW COLOR: GRAY MILEAGE: N/A INTERIOR COLOR: UNFINISHED

**DESCRIPTION/OPTIONS:** New 10x20 playhouse with metal roof, smart panel siding, 3 2ft x 3ft windows, 9 lite exterior door, porch, and engineered floor.For over 25 years, Old Hickory Buildings has been providing customers with dependable storage solutions and a quality buying experience. Using the old fashioned, country tradition of barn building, our factories use the same traditional construction techniques and philosophies handed down from generation to generation among the many Amish and Mennonite communities. In fact, the kind of quality, care, and attention to detail that we put into every one of our barns is how we became leaders in our industry. Our overriding philosophy of quality can be seen in our company's culture every day. From the premium materials we use to the engineer certification process, and from our highly skilled and customer friendly delivery drivers to our knowledgeable salespeople, you can be confident that you'll get the best building for your needs at a price within your budget.Our 5/8" engineered tongue and groove flooring offers exceptional strength for a flatter, more stable floor. Free of knots and patches with thermally fused face. Advanced resins are moisture resistant.Our experienced delivery drivers provide a hassle-free, efficient delivery and set up must be within 30 miles of the sales lot, over 30 miles additional charges apply, and includes leveling up to 3 feet with customer provided cement blocks and driver supplied pressure treated shims. Leveling blocks can be purchased from the driver, if needed.We offer you peace of mind – with a limited 5 – year warranty backed by a company that has been in business since 1997.