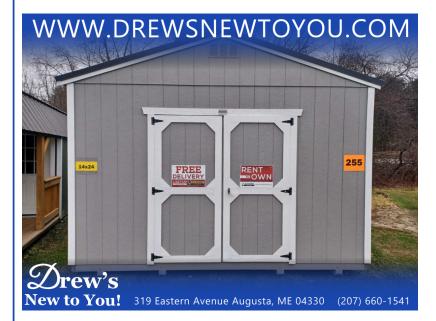

## 2023 OLD HICKORY 14X24

\$10,184

319 EASTERN AVENUE AUGUSTA ME,04330

Scan QR Code or Click Here

VIN: HUTX-ME8712-1424-120523-SP

STK#: 255

**EXTERIOR COLOR: GRAY** 

**CONDITION: NEW** 

COLOR: GRAY

MILEAGE: N/A

INTERIOR COLOR: UNFINISHED

**DESCRIPTION/OPTIONS:** New 14x24 utility shed with metal roof, 8ft walls, 16 inch on center trusses, exterior door with 9-lite, double doors, smart panel siding, engineered 5/8in floor with 2x6 floor joist 12 inches on center (capable of holding up to 450 pounds per touch point), and diamond plate threshold. For over 25 years, Old Hickory Buildings has been providing customers with dependable storage solutions and a quality buying experience. Using the old fashioned, country tradition of barn building, our factories use the same traditional construction techniques and philosophies handed down from generation to generation among the many Amish and Mennonite communities. In fact, the kind of quality, care, and attention to detail that we put into every one of our barns is how we became leaders in our industry. Our overriding philosophy of quality can be seen in our company's culture every day. From the premium materials we use to the engineer certification process, and from our highly skilled and customer friendly delivery drivers to our knowledgeable salespeople, you can be confident that you'll get the best building for your needs at a price within your budget. Our 5/8" engineered tongue and groove flooring offers exceptional strength for a flatter, more stable floor. Free of knots and patches with thermally fused face. Advanced resins are moisture resistant. Our experienced delivery drivers provide a hassle-free, efficient delivery experience. There is no site preparation necessary if the location is no more than 3 feet out of level in any direction. Our free delivery and set up must be within 30 miles of the sales lot, over 30 miles additional charges apply, and includes leveling up to 3 feet with customer provided cement blocks and driver supplied pressure treated shims. Leveling blocks can be purchased from the driver, if needed. We offer you peace of mind - with a limited 5 - year warranty backed by a company that has been in business since 1997.