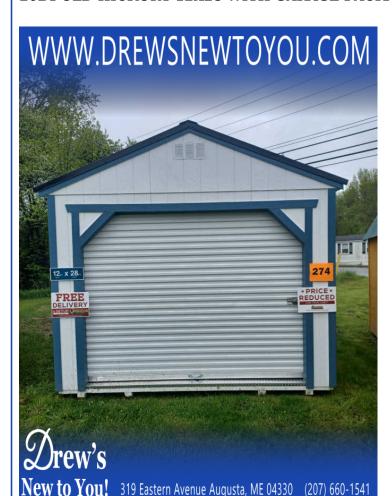

## 2024 OLD HICKORY 12X28 WITH GARAGE PACKAGE

\$10,149

319 EASTERN AVENUE AUGUSTA ME,04330

Scan OR Code or Click Here

VIN: HG-ME10131-1228-122724-SP

STK#: 274

EXTERIOR COLOR: BARN WHITE TRIM: WITH GARAGE PACKAGE

CONDITION: NEW

COLOR: BARN WHITE MILEAGE: N/A

INTERIOR COLOR: UNFINISHED

**DESCRIPTION/OPTIONS:** New 12x28 utility shed with garage package. This building has metal roof, 8' walls, smart panel siding, 2'x3' window, exterior door, 9' wide garage door, 5/8" engineered floor, floor joists are 2"x4" 12" on center, and diamond plate threshold. For over 25 years, Old Hickory Buildings has been providing customers with dependable storage solutions and a quality buying experience. Using the old fashioned, country tradition of barn building, our factories use the same traditional construction techniques and philosophies handed down from generation to generation among the many Amish and Mennonite communities. In fact, the kind of quality, care, and attention to detail that we put into every one of our barns is how we became leaders in our industry. Our overriding philosophy of quality can be seen in our company's culture every day. From the premium materials we use to the engineer certification process, and from our highly skilled and customer friendly delivery drivers to our knowledgeable salespeople, you can be confident that you'll get the best building for your needs at a price within your budget. Our 5/8" engineered tongue and groove flooring offers exceptional strength for a flatter, more stable floor. Free of knots and patches with thermally fused face. Advanced resins are moisture resistant. Our experienced delivery drivers provide a hassle-free, efficient delivery experience. There is no site preparation necessary if the location is no more than 3 feet out of level in any direction. Our free delivery and set up must be within 30 miles of the sales lot, over 30 miles additional charges apply, and includes leveling up to 3 feet with customer provided cement blocks and driver supplied pressure treated shims. Leveling blocks can be purchased from the driver, if needed. We offer you peace of mind – with a limited 5 – year warranty backed by a company that has been in business since 1997.