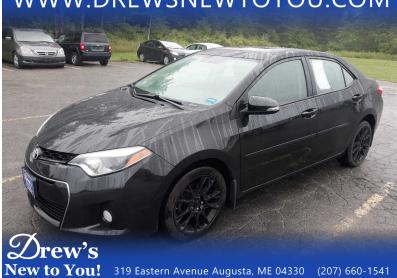

## 2016 TOYOTA COROLLA S SPECIAL EDITION

\$14,900

Scan QR Code or Click Here

WW.DREWSNEWTOYOU.COM

VIN: 2T1BURHE5GC498147

STK#: 167

EXTERIOR COLOR: BLACK

**DRIVETRAIN: FWD** 

TRIM: S SPECIAL EDITION

CONDITION: USED **MPG HIGHWAY: 36**  COLOR: BLACK

**MILEAGE: 51294** 

INTERIOR COLOR: BLACK

TRANSMISSION: CVT **ENGINE: 1.8L L4 DOHC 16V** 

MPG CITY: 27

DESCRIPTION/OPTIONS: ONLY 8000 made! Toyota has burst forth with a special edition aimed at buyers interested in putting a smidge of panache in their commute. Based on the Corolla S Plus, the 2016 Corolla Special Edition shares that car's 1.8-liter four and CVT powertrain but cranks—by maybe a quarter-notch—up the excitement and adds a little exclusivity to boot. Exclusive gloss-black 17-inch aluminum wheels (the lowly Corolla S Plus rolls on 16s) sit at all four corners, and a bangin' "Special Edition" badge is applied below the Corolla wordmark on the trunk lid. Inside, the basic black interior gets red stitching on the seats, armrest, steering wheel, and shifter. The dashboard and door trim get red accents, too. It's a familiar treatment, but we'll admit it's well-executed here. Unique floor mats are emblazoned with the Special Edition logo. The options list includes Entune audio with navigation and app functionality, as well as a sunroof.