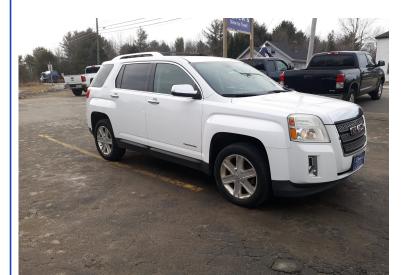

## 2010 GMC TERRAIN SLT2 AWD

\$8,700

319 EASTERN AVENUE AUGUSTA ME,04330

Scan OR Code or Click Here

Tilt Steering Column

VIN: 2CTFLJEW2A6300706

STK#: 6

Cruise Control

**EXTERIOR COLOR: WHITE** 

DRIVETRAIN: AWD
TRIM: SLT2 AWD
CONDITION: USED
MPG HIGHWAY: 24 - 29

COLOR: WHITE MILEAGE: 100962

INTERIOR COLOR: BLACK TRANSMISSION: AUTOMATIC ENGINE: 2.4L L4 DOHC 16V

MPG CITY: 17 - 20

**DESCRIPTION/OPTIONS:** When it debuted in 2010, the GMC Terrain garnered praise for its versatile, functional, comfortable interior as well as it's high-quality cabin and features. Its agreeable driving dynamics, refined ride and fuel economy that's among the best in the class. The Terrain's back seat slides back and forth to accommodate either more cargo or greater passenger space, which adds to its flexibility. The 2010 GMC Terrain also has excellent safety ratings and is powered by a 182-horsepower four-cylinder engine. The Terrain also has high safety ratings. The GMC Terrain is a good car, actually a good SUV, with seating for 5 and it will last a long time. This is an SLT2 so it is very well equipped. It has leather, heated seats, sunroof, navigation, AWD and lots more.