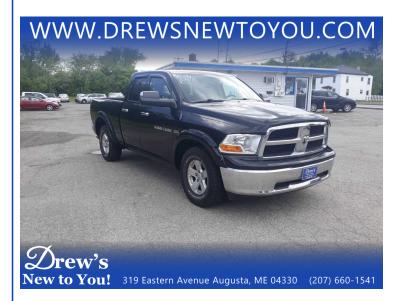

## **2011 RAM 1500 SLT QUAD CAB 4WD**

\$16,500

Scan QR Code or Click Here

VIN: 1D7RV1GT3BS523542

STK#: 17

EXTERIOR COLOR: BLACK

**DRIVETRAIN: 4WD** 

TRIM: SLT QUAD CAB 4WD

CONDITION: USED **MPG HIGHWAY: 18**  COLOR: BLACK **MILEAGE: 69146** 

INTERIOR COLOR: BLACK TRANSMISSION: AUTOMATIC

**ENGINE: 5.7L V8 OHV 16V** 

**MPG CITY: 13** 

DESCRIPTION/OPTIONS: The 2011 Ram 1500 is a top pick in the full-size pickup truck segment thanks to its winning combination of strong performance, smooth ride and a classy cabin. When it was fully redesigned for 2009, the Ram 1500 sported a few features never before seen on a big pickup. First of all, the ground-breaking adoption (for the truck world, anyway) of a rear suspension that combined a solid axle and coil springs delivered a smoother, more carlike ride. This reliable truck is the SLT trim level and has 17-inch alloy wheels, chrome exterior trim, heated outside mirrors, carpet floor covering, cloth upholstery, cruise control, full power accessories, a power-sliding rear window, keyless entry, a trip computer and satellite radio. With its body-on-frame construction, the 2011 Ram 1500 exhibits the expected body jiggle over bumps. However, its rear coil-spring suspension virtually eliminates the harsh ride previously endemic to full-size trucks. The result is a much smoother, more sophisticated ride that sets the Ram apart from all other traditional pickups and offers best in class ride quality. The powerful 5.7L V8 produces 390hp and tows up to 10,250 pounds. This truck is 4-wheel drive. What are you waiting for? Contact us for a test drive.