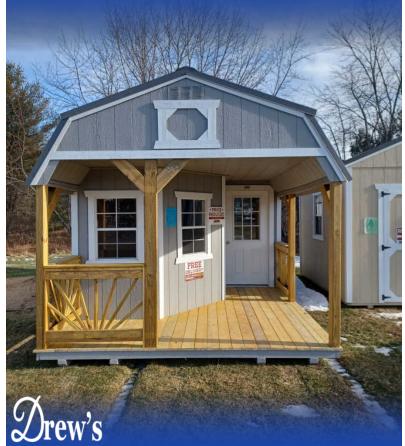

### **2022 OLD HICKORY DELUXE PLAYHOUSE 12X28**

**DESCRIPTION/OPTIONS:** New 12x28 Deluxe Playhouse lofted barn. Front porch, exterior door, 2 2'x3' single pane windows, 2 4' lofts, metal roof, smart panel siding and engineered floor.