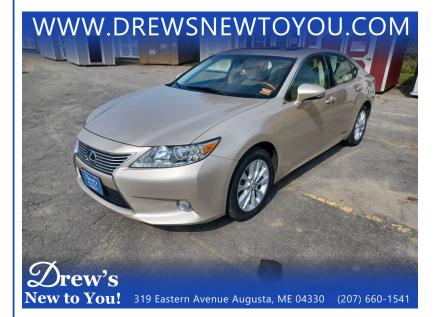

## 2013 LEXUS ES 300H SEDAN

VIN: JTHBW1GG6D2008788 STK#: 366 EXTERIOR COLOR: SATIN CASHMERE METALLIC DRIVETRAIN: FWD TRIM: SEDAN CONDITION: USED MPG HIGHWAY: 39 \$17,900

319 EASTERN AVENUE AUGUSTA ME,04330

COLOR: SATIN CASHMERE METALLIC MILEAGE: 78673 INTERIOR COLOR: CASHMERE TRANSMISSION: CVT ENGINE: 2.5L L4 DOHC 16V HYBRID MPG CITY: 40

**DESCRIPTION/OPTIONS:** The 2013 Lexus ES 300h is a beautiful luxury hybrid sedan with only 78,000 miles on it. The Lexus ES is known for it's comfortable ride, composed handling, 40 mpg, very efficient hybrid powertrain, generous leg room and comfort, comfort, comfort. This car is very well equipped. It has heated leather seats, heated steering wheel, sunroof, memory seating, power tilt and telescopic steering wheel, and so much more.